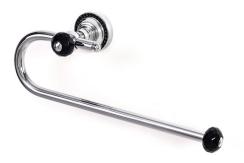

CHROME BLACK KRYSTALL PAPER TOWEL

## $\cdot$ SPECIFICATIONS $\cdot$

Material: Brass Weight: 0.4kg 300 mm