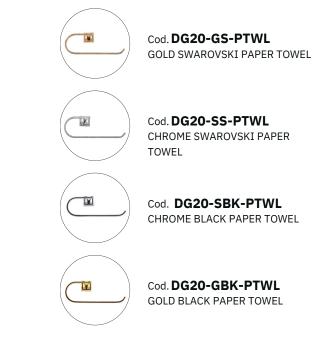

CHROME BLACK KRYSTALL PAPER TOWEL



## $\cdot$ SPECIFICATIONS $\cdot$

Material: Brass Weight: 0.4kg 300 mm



## For detailed information, please see our website www.dellarte.com.au

Legal disclaimer: The details provided by this file have an informational purpose, thus no contractual value. To obtain further information about the material and the installation, please contact one of our sales advisors. DELL'ARTE Pty Ltd. reserves the right to modify or delete any information regarding its products. Weights, measurements and colours may be subject to small variations.

The copyright of this Fact Sheet, all content, graphic design and codes belongs to DELL'ARTE Pty Ltd. and therefore, reproduction, distribution, public communication, law. transformation or any other activity that can be done with the contents or even quotin