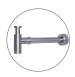

## **Bottle Trap 40mm Matte Black**

Cod. **DG20-BTR120** Bottle Trap 40mm Chrome

Cod. **DG20-BTR120BM**Bottle Trap 40mm Brushed Bronze

Cod. **DG20-BTR120BN**Bottle Trap 40mm Brushed Nickel

Cod. **DG20-BTR120GM** Bottle Trap 40mm Gun Metal