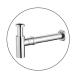

## **Bottle Trap 40mm Matte Black**

Cod. **DG20-BTR120** Bottle Trap 40mm Chrome

Cod. **DG20-BTR120BM**Bottle Trap 40mm Brushed Bronze

Cod. **DG20-BTR120BN**Bottle Trap 40mm Brushed Nickel

Cod. **DG20-BTR120GM** Bottle Trap 40mm Gun Metal