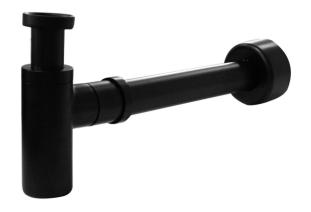

## **Bottle Trap 40mm Matte Black**

Cod. **DG20-BTR120** Bottle Trap 40mm Chrome

Cod. **DG20-BTR120BM**Bottle Trap 40mm Brushed Bronze

Cod. **DG20-BTR120BN**Bottle Trap 40mm Brushed Nickel

Cod. **DG20-BTR120GM** Bottle Trap 40mm Gun Metal