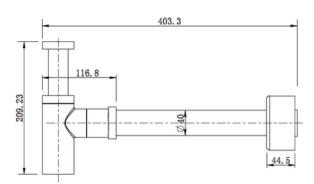

## **Bottle Trap 40mm Matte Black**

Cod. **DG20-BTR120** Bottle Trap 40mm Chrome

Cod. **DG20-BTR120BM**Bottle Trap 40mm Brushed Bronze

Cod. **DG20-BTR120BN**Bottle Trap 40mm Brushed Nickel

Cod. **DG20-BTR120GM** Bottle Trap 40mm Gun Metal