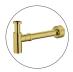

## **Bottle Trap 40mm Matte Black**

Cod. **DG20-BTR120** Bottle Trap 40mm Chrome

Cod. **DG20-BTR120BM**Bottle Trap 40mm Brushed Bronze

Cod. **DG20-BTR120BN**Bottle Trap 40mm Brushed Nickel

Cod. **DG20-BTR120GM** Bottle Trap 40mm Gun Metal