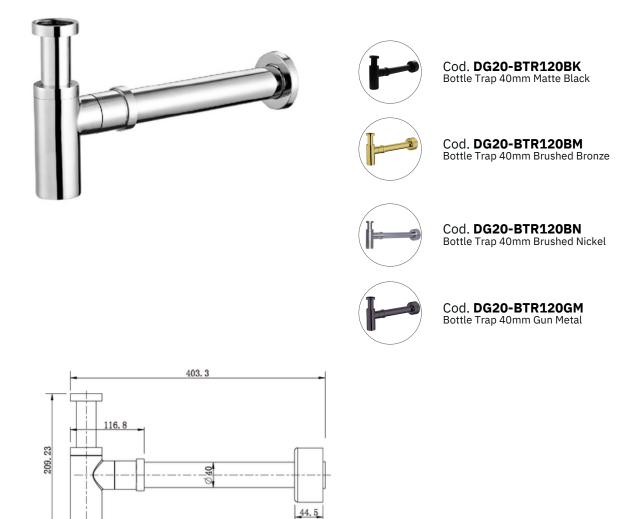

## **Bottle Trap 40mm Chrome**





## For detailed information, please see our website www.dellarte.com.au

Legal disclaimer: The details provided by this file have an informational purpose, thus no contractual value. To obtain further information about the material and the installation, please contact one of our sales advisors. DELL'ARTE Pty Ltd. reserves the right to modify or delete any information regarding its products. Weights, measurements and colours may be subject to small variations.

The copyright of this Fact Sheet, all content, graphic design and codes belongs to DELL'ARTE Pty Ltd. and therefore, reproduction, distribution, public communication, law. transformation or any other activity that can be done with the contents or even quoting the sources, without written consent is prohibited by DELL'ARTE Pty Ltd