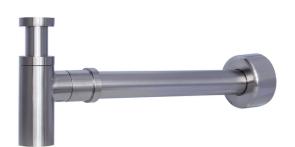

## **Bottle Trap 40mm Brushed Nickel**

Cod. **DG20-BTR120** Bottle Trap 40mm Chrome

Cod. **DG20-BTR120BK** Bottle Trap 40mm Matte Black

Cod. **DG20-BTR120BM**Bottle Trap 40mm Brushed Bronze

Cod. **DG20-BTR120GM** Bottle Trap 40mm Gun Metal