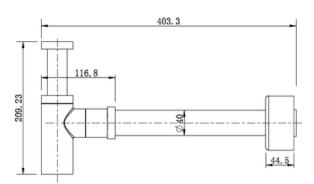

## **Bottle Trap 40mm Brushed Nickel**

Cod. **DG20-BTR120** Bottle Trap 40mm Chrome

Cod. **DG20-BTR120BK** Bottle Trap 40mm Matte Black

Cod. **DG20-BTR120BM**Bottle Trap 40mm Brushed Bronze

Cod. **DG20-BTR120GM** Bottle Trap 40mm Gun Metal