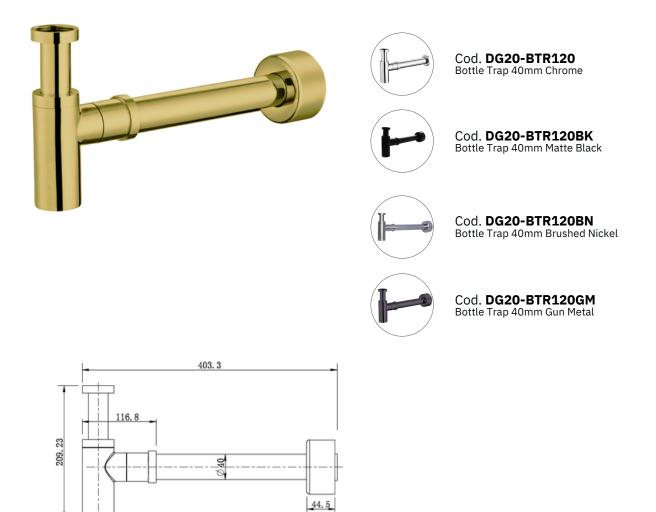

## Bottle Trap 40mm Brushed Bronze





## For detailed information, please see our website www.dellarte.com.au

Legal disclaimer: The details provided by this file have an informational purpose, thus no contractual value. To obtain further information about the material and the installation, please contact one of our sales advisors. DELL'ARTE Pty Ltd. reserves the right to modify or delete any information regarding its products. Weights, measurements and colours may be subject to small variations.

The copyright of this Fact Sheet, all content, graphic design and codes belongs to DELL'ARTE Pty Ltd. and therefore, reproduction, distribution, public communication, law. transformation or any other activity that can be done with the contents or even quoting the sources, without written consent is prohibited by DELL'ARTE Pty Ltd