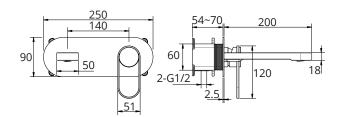

### **·TECHNICAL DRAWING ·**

#### · SPECIFICATIONS ·

Wall-mounted concealed single lever basin mixer

- -Installation Type: Concealed -NEOPERL Aerator, flow rate: 5.6L/Min MAX at 3 bar
- -Ø 35mm SEDAL Flow control Ceramic Cartridge
- -G1/2" connection
- -Brass Body with Smart In-box
- -Zinc Handle
- -Comply to EN817
- -Pop-Up waste not included
- -In-box ref. HB-CI0001 included