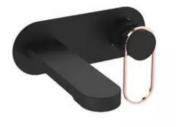

## **Wall-mounted Concealed Basin mixer**

Cod. HB-GR3045B Matt black

#### · SPECIFICATIONS ·

Wall-mounted concealed single lever basin mixer

- -Installation Type: Concealed -NEOPERL Aerator, flow rate: 5.6L/Min MAX at 3 bar
- -Ø 35mm SEDAL Flow control Ceramic Cartridge
- -G1/2" connection
- -Brass Body with Smart In-box
- -Zinc Handle
- -Comply to EN817
- -Pop-Up waste not included
- -In-box ref. HB-CI0001 included