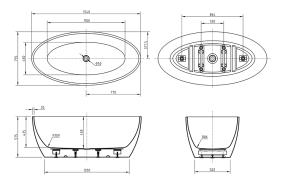

## **BATHTUB**

# **Acrylic Bathtub**





Cod. **DA-BTT-1540** 



Cod. **DA-BTT-1700** 

#### · TECHNICAL DRAWING ·



#### · SPECIFICATIONS ·

Capacity: 275L



### For detailed information, please see our website www.dellarte.us

Legal disclaimer: The details provided by this technical file have an informational purpose, thus no contractual value. To obtain further information about the materials and the installation, please contact one of our sales advisors. DELL'ARTE Pty Ltd. reserves the right to modify or delete any information regarding its products. Weights, measurements and colours may be subject to small variations.