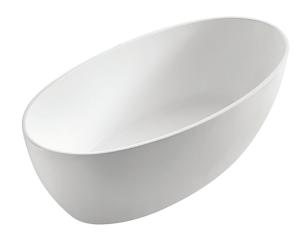

## **BATHTUB**

# **Acrylic Bathtub**

Cod. **DA-BTT-1540** 

Cod. **DA-BTT-1700** 

#### · SPECIFICATIONS ·

Capacity: 275L