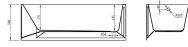

# BATHTUB

# Acrylic Bathtub





#### · TECHNICAL DRAWING ·





### · SPECIFICATIONS ·

Size: 1700×730×580mm Capacity: 255L



## For detailed information, please see our website www.dellarte.us

Legal disclaimer: The details provided by this technical file have an informational purpose, thus no contractual value. To obtain further information about the materials and the installation, please contact one of our sales advisors. DELL'ARTE Pty Ltd. reserves the right to modify or delete any information regarding its products. Weights, measurements and colours may be subject to small variations.

The copyright of this Fact Sheet, all content, graphic design and codes belongs to DELL'ARTE Pty Ltd. and therefore, reproduction, distribution, public communication, transformation or any other activity that can be done with the contents or even quoting the sour