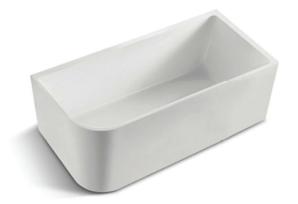

# BATHTUB

# Acrylic Bathtub





#### · TECHNICAL DRAWING ·





### · SPECIFICATIONS ·

Size: 1700×730×580mm Capacity: 255L



## For detailed information, please see our website www.dellarte.us

Legal disclaimer: The details provided by this technical file have an informational purpose, thus no contractual value. To obtain further information about the materials and the installation, please contact one of our sales advisors. DELL'ARTE Pty Ltd. reserves the right to modify or delete any information regarding its products. Weights, measurements and colours may be subject to small variations.

The copyright of this Fact Sheet, all content, graphic design and codes belongs to DELL'ARTE Pty Ltd. and therefore, reproduction, distribution, public communication, transformation or any other activity that can be done with the