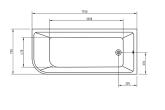

#### · TECHNICAL DRAWING ·

### · SPECIFICATIONS ·

Size: 1700×730×580mm Capacity: 255L