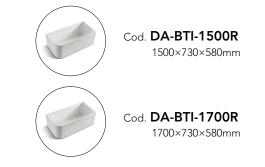

# BATHTUB

# Acrylic Bathtub





#### · TECHNICAL DRAWING ·





### · SPECIFICATIONS ·

Size: 1700×730×580mm Capacity: 255L



## For detailed information, please see our website www.dellarte.us

Legal disclaimer: The details provided by this technical file have an informational purpose, thus no contractual value. To obtain further information about the materials and the installation, please contact one of our sales advisors. DELL'ARTE Pty Ltd. reserves the right to modify or delete any information regarding its products. Weights, measurements and colours may be subject to small variations.

The copyright of this Fact Sheet, all content, graphic design and codes belongs to DELL'ARTE Pty Ltd. and therefore, reproduction, distribution, public communication, transformation or any other activity that can be done with the c