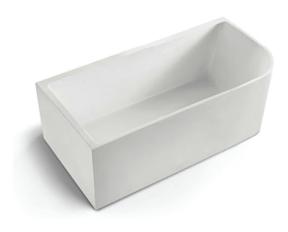

# **Acrylic Bathtub**

Cod. **DA-BTI-1500L** 1500×730×580mm

Cod. **DA-BTI-1700L** 1700×730×580mm

#### · SPECIFICATIONS ·

Size: 1700×730×580mm

Capacity: 255L