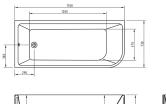

#### · TECHNICAL DRAWING ·

#### · SPECIFICATIONS ·

Size: 1700×730×580mm

Capacity: 255L