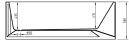

#### · TECHNICAL DRAWING ·

#### · SPECIFICATIONS ·

Size: 1700×730×580mm

Capacity: 255L