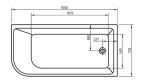

## **BATHTUB**

# **Acrylic Bathtub**





Cod. **DA-BTI-1500R** 1500×730×580mm



Cod. **DA-BTI-1700R** 1700×730×580mm

#### · TECHNICAL DRAWING ·







#### · SPECIFICATIONS ·

Size: 1500×730×580mm

Capacity: 220L



### For detailed information, please see our website www.dellarte.us

Legal disclaimer: The details provided by this technical file have an informational purpose, thus no contractual value. To obtain further information about the materials and the installation, please contact one of our sales advisors. DELL'ARTE Pty Ltd. reserves the right to modify or delete any information regarding its products. Weights, measurements and colours may be subject to small variations.