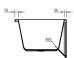

#### · TECHNICAL DRAWING ·

#### · SPECIFICATIONS ·

Size: 1500×730×580mm

Capacity: 220L