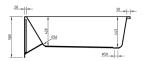

#### · TECHNICAL DRAWING ·

#### · SPECIFICATIONS ·

Size: 1500×730×580mm

Capacity: 220L