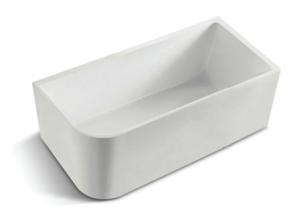

# **Acrylic Bathtub**

Cod. **DA-BTI-1500R** 1500×730×580mm

Cod. **DA-BTI-1700R** 1700×730×580mm

#### · SPECIFICATIONS ·

Size: 1500×730×580mm

Capacity: 220L