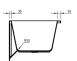

#### · TECHNICAL DRAWING ·

#### · SPECIFICATIONS ·

Size: 1500×730×580mm

Capacity: 220L