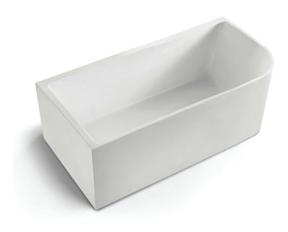

# **Acrylic Bathtub**

Cod. **DA-BTI-1500L** 1500×730×580mm

Cod. **DA-BTI-1700L** 1700×730×580mm

#### · SPECIFICATIONS ·

Size: 1500×730×580mm

Capacity: 220L