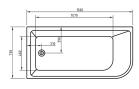

#### · TECHNICAL DRAWING ·

#### · SPECIFICATIONS ·

Size: 1500×730×580mm

Capacity: 220L