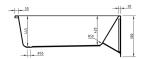

#### · TECHNICAL DRAWING ·

#### · SPECIFICATIONS ·

Size: 1500×730×580mm

Capacity: 220L