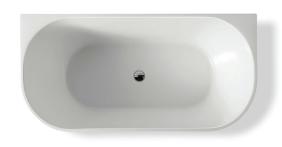

# **Acrylic Bathtub**

Cod. **DA-BTE-1400** 1400×750×580mm

Cod. **DA-BTE-1500** 1500×750×580mm

Cod. **DA-BTE-1700** 1700×800×580mm

#### · SPECIFICATIONS ·

Size: 1700×800×580mm

Capacity: 265L