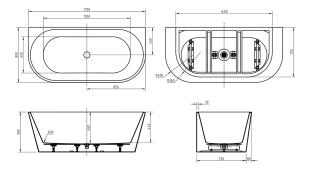

### · TECHNICAL DRAWING ·

#### · SPECIFICATIONS ·

Size: 1700×800×580mm

Capacity: 265L