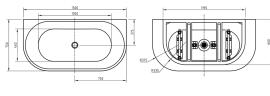

#### · TECHNICAL DRAWING ·

### · SPECIFICATIONS ·

Size: 1500×750×580mm Capacity: 235L