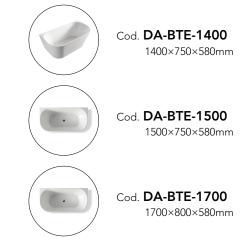

# BATHTUB

# Acrylic Bathtub





#### · TECHNICAL DRAWING ·







### · SPECIFICATIONS ·

Size: 1500×750×580mm Capacity: 235L



## For detailed information, please see our website www.dellarte.us

Legal disclaimer: The details provided by this technical file have an informational purpose, thus no contractual value. To obtain further information about the materials and the installation, please contact one of our sales advisors. DELL'ARTE Pty Ltd. reserves the right to modify or delete any information regarding its products. Weights, measurements and colours may be subject to small variations.

The copyright of this Fact Sheet, all content, graphic design and codes belongs to DELL'ARTE Pty Ltd. and therefore, reproduction, distribution, public communication, transformation or any other activity that can be done with the