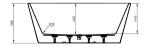

#### · TECHNICAL DRAWING ·

### · SPECIFICATIONS ·

Size: 1500×750×580mm Capacity: 235L