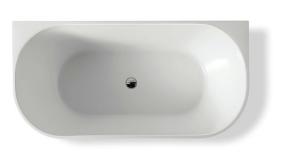

# BATHTUB

# Acrylic Bathtub

### · SPECIFICATIONS ·

Size: 1500×750×580mm Capacity: 235L