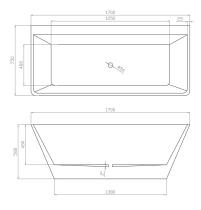

#### · TECHNICAL DRAWING ·

#### · SPECIFICATIONS ·

Size: 1700×750×580mm

Capacity: 350L