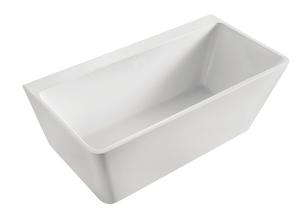

# **Acrylic Bathtub**

Cod. **DA-BTC-1500** 1500×750×590mm

Cod. **DA-BTC-1700** 1700×750×580mm