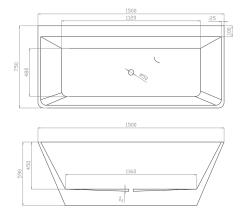

#### · TECHNICAL DRAWING ·

#### · SPECIFICATIONS ·

Size: 1500×750×590mm

Capacity: 300L