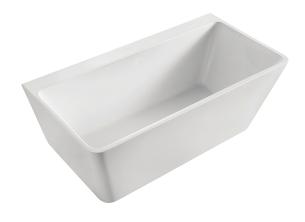

# **Acrylic Bathtub**

Cod. **DA-BTC-1500** 1500×750×590mm

Cod. **DA-BTC-1700** 1700×750×580mm

#### · SPECIFICATIONS ·

Size: 1500×750×590mm

Capacity: 300L