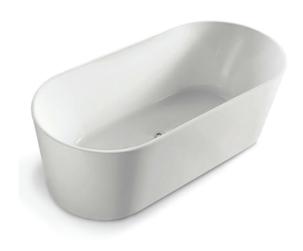

## **Acrylic Bathtub**

Cod. **DA-BTA-1400** 1400×700×560mm

Cod. **DA-BTA-1500** 1500×750×580mm

Cod. **DA-BTA-1700** 1700×800×580mm

#### · SPECIFICATIONS ·

Size: 1700×800×580mm

Capacity: 300L