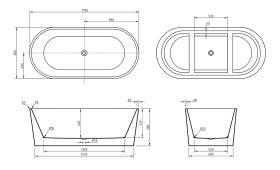

### · TECHNICAL DRAWING ·

#### · SPECIFICATIONS ·

Size: 1700×800×580mm

Capacity: 300L