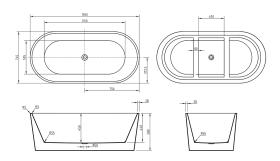

### · TECHNICAL DRAWING ·

#### · SPECIFICATIONS ·

Size: 1500×750×580mm

Capacity: 259L