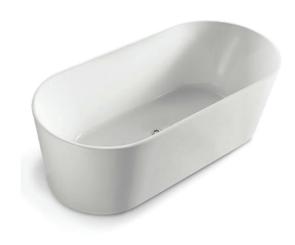

# **Acrylic Bathtub**

Cod. **DA-BTA-1400** 1400×700×560mm

Cod. **DA-BTA-1500** 1500×750×580mm

Cod. **DA-BTA-1700** 1700×800×580mm

#### · SPECIFICATIONS ·

Size: 1500×750×580mm

Capacity: 259L