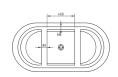

#### · TECHNICAL DRAWING ·

#### · SPECIFICATIONS ·

Size: 1400×700×560mm

Capacity: 193L