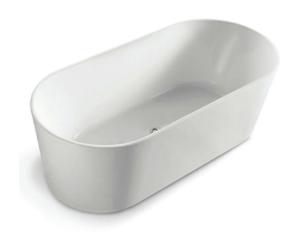

# **Acrylic Bathtub**

Cod. **DA-BTA-1400** 1400×700×560mm

Cod. **DA-BTA-1500** 1500×750×580mm

Cod. **DA-BTA-1700** 1700×800×580mm

#### · SPECIFICATIONS ·

Size: 1400×700×560mm

Capacity: 193L