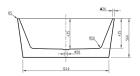

#### · TECHNICAL DRAWING ·

#### · SPECIFICATIONS ·

Size: 1400×700×560mm

Capacity: 193L