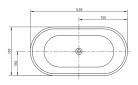

#### · TECHNICAL DRAWING ·

#### · SPECIFICATIONS ·

Size: 1400×700×560mm

Capacity: 193L