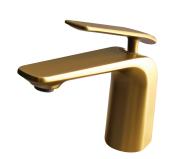

## **Brushed Yellow Gold Basin Mixer**

Cod. **DA-BT33.02** 20 × 25 × 10 cm, Black

Cod. **DA-BT33.03** 20 × 25 × 10 cm, Black & Chrome

Cod. **DA-BT33.04**  $20 \times 25 \times 10$  cm, Brushed Yellow Gold

Cod. **DA-BT33.05** 20 × 25 × 10 cm, Brushed Nickel

Cod. **DA-BT33.06**  $20 \times 25 \times 10$  cm, Gun Metal Grey