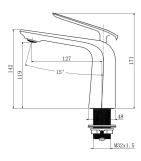

#### · TECHNICAL DRAWING ·

### $\cdot \, {\sf SPECIFICATIONS} \, \cdot \,$

Bathroom Sink Basin Mixer Tap Smart Looking Water Rating: 4.5L/Min,6 Star