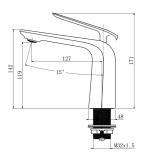

## · TECHNICAL DRAWING ·

#### $\cdot \, {\sf SPECIFICATIONS} \, \cdot \,$

Bathroom Sink Basin Mixer Tap Smart Looking Water Rating: 4.5L/Min,6 Star