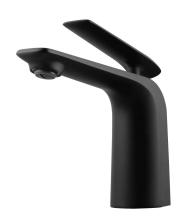

### Matte Black Basin Mixer

Cod. **DA-BT33.02** 20 × 25 × 10 cm, Black

Cod. **DA-BT33.03** 20 × 25 × 10 cm, Black & Chrome

Cod. **DA-BT33.04**  $20 \times 25 \times 10$  cm, Brushed Yellow Gold

Cod. **DA-BT33.05** 20 × 25 × 10 cm, Brushed Nickel

Cod. **DA-BT33.06**  $20 \times 25 \times 10$  cm, Gun Metal Grey