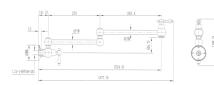

# FAUCET

## Brushed Bronze Bordeaux Kitchen Pot Filler



#### · TECHNICAL DRAWING ·



#### · SPECIFICATIONS ·

| Model Number             | BOR020                                                                                |
|--------------------------|---------------------------------------------------------------------------------------|
| Range                    | Bordeaux                                                                              |
| Туре                     | Kitchen Pot Filler                                                                    |
| Features                 | 35mm Cartridge                                                                        |
| Flow Rate L / Min        | 6.0                                                                                   |
| WELS Registration Number | T36263(V)