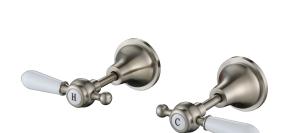

## **Brushed Nickel Bordeaux Wall Tops**

Cod. **DA-BOR017**Wall Tops, Electroplated Chrome

Cod. **DA-BOR017BN**Wall Tops, PVD Brushed Nickel

Cod. **DA-BOR017BM**Wall Tops, PVD Brushed Bronze

Cod. **DA-BOR017BK**Wall Tops, Electroplated Matte Black