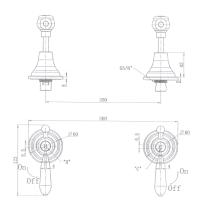

# **FAUCET**

## **Brushed Nickel Bordeaux Wall Tops**



Cod. **DA-BOR017**Wall Tops, Electroplated Chrome



Cod. **DA-BOR017BN**Wall Tops, PVD Brushed Nickel



Cod. **DA-BOR017BM**Wall Tops, PVD Brushed Bronze



Cod. **DA-BOR017BK**Wall Tops, Electroplated Matte Black

#### · TECHNICAL DRAWING ·



#### $\cdot \, {\sf SPECIFICATIONS} \, \cdot \,$

| Model Number             | BOR017BN                                                                          |
|--------------------------|-----------------------------------------------------------------------------------|
| Range                    | Bordeaux                                                                          |
| Туре                     | Wall Tops                                                                         |
| Features                 | 35mm Cartridge                                                                    |
| Flow Rate L / Min        | N/A                                                                               |
| WELS Registration Number | N/A