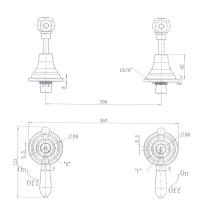

# **FAUCET**

## **Brushed Bronze Bordeaux Wall Tops**



Cod. **DA-BOR017**Wall Tops, Electroplated Chrome



Cod. **DA-BOR017BN**Wall Tops, PVD Brushed Nickel



Cod. **DA-BOR017BM**Wall Tops, PVD Brushed Bronze



Cod. **DA-BOR017BK**Wall Tops, Electroplated Matte Black

### · TECHNICAL DRAWING ·



#### · SPECIFICATIONS ·

| Model Number             | BOR017                                                                            |
|--------------------------|-----------------------------------------------------------------------------------|
| Range                    | Bordeaux                                                                          |
| Туре                     | Wall Tops                                                                         |
| Features                 | 35mm Cartridge                                                                    |
| Flow Rate L / Min        | N/A                                                                               |
| WELS Registration Number | N/A