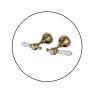

## **Brushed Bronze Bordeaux Wall Tops**

Cod. **DA-BOR017**Wall Tops, Electroplated Chrome

Cod. **DA-BOR017BN**Wall Tops, PVD Brushed Nickel

Cod. **DA-BOR017BM**Wall Tops, PVD Brushed Bronze

Cod. **DA-BOR017BK**Wall Tops, Electroplated Matte Black

#### · SPECIFICATIONS ·

| Model Number             | BOR017                                                                            |
|--------------------------|-----------------------------------------------------------------------------------|
| Range                    | Bordeaux                                                                          |
| Туре                     | Wall Tops                                                                         |
| Features                 | 35mm Cartridge                                                                    |
| Flow Rate L / Min        | N/A                                                                               |
| WELS Registration Number | N/A                                                                               |
| Water Rating             | N/A                                                                               |
| Colour                   | PVD Brushed Bronze                                                                |
| Warranty                 | 15 Year Cartridge Replacement  10 Year Product Replacement  1 Year Labour & Parts |