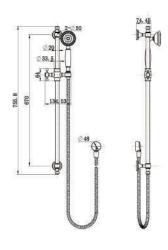

#### · TECHNICAL DRAWING ·

#### · SPECIFICATIONS ·

| Model Number             | BOR014                                                                          |
|--------------------------|---------------------------------------------------------------------------------|
| Range                    | Bordeaux                                                                        |
| Туре                     | Shower On Rail                                                                  |
| Features                 | 35mm Cartridge                                                                  |
| Flow Rate L / Min        | 9.0                                                                             |
| WELS Registration Number | S16631                                                                          |
| Water Rating             | 3                                                                               |
| Colour                   | Electroplated Chrome                                                            |
| Warranty                 | 15 Year Cartridge Replacement 10 Year Product Replacement 1 Year Labour & Parts |