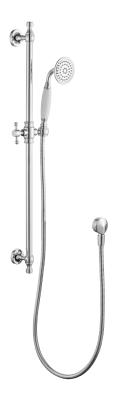

### **Chrome Bordeaux Shower On Rail**

Cod. **DA-BOR014** 

Shower On Rail, Electroplated Chrome

Cod. **DA-BOR014BN** 

Shower On Rail, PVD Brushed Nickel

Cod. **DA-BOR014BK** 

Shower On Rail, Electroplated Matte Black

Cod. **DA-BOR014BM** 

Shower On Rail, PVD Brushed Bronze