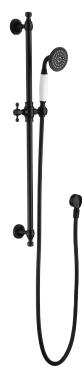

## Matte Black Bordeaux Shower On Rail

Cod. DA-BOR014 Shower On Rail, Electroplated Chrome

Cod. DA-BOR014BK Shower On Rail, Electroplated Matte Black

Cod. DA-BOR014BM Shower On Rail, PVD Brushed Bronze