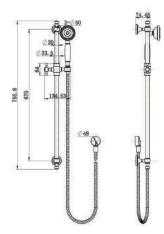

#### · TECHNICAL DRAWING ·

#### · SPECIFICATIONS ·

| Model Number             | BOR014BK                                                                              |
|--------------------------|---------------------------------------------------------------------------------------|
| Range                    | Bordeaux                                                                              |
| Туре                     | Shower On Rail                                                                        |
| Features                 | 35mm Cartridge                                                                        |
| Flow Rate L / Min        | 9.0                                                                                   |
| WELS Registration Number | S16631(V)                                                                             |
| Water Rating             | 3                                                                                     |
| Colour                   | Electroplated Matte Black                                                             |
| Warranty                 | 15 Year Cartridge Replacement<br>10 Year Product Replacement<br>1 Year Labour & Parts |