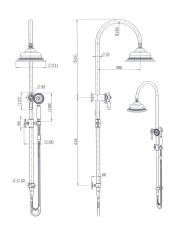

#### · TECHNICAL DRAWING ·

#### · SPECIFICATIONS ·

| Model Number             | BOR013                                                                          |
|--------------------------|---------------------------------------------------------------------------------|
| Range                    | Bordeaux                                                                        |
| Туре                     | Shower Column Set                                                               |
| Features                 | 35mm Cartridge                                                                  |
| Flow Rate L / Min        | 9.0                                                                             |
| WELS Registration Number | T14908                                                                          |
| Water Rating             | 3                                                                               |
| Colour                   | Electroplated Chrome                                                            |
| Warranty                 | 15 Year Cartridge Replacement 10 Year Product Replacement 1 Year Labour & Parts |