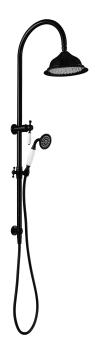

## Matte Black Bordeaux Shower Column Set

Cod. DA-BOR013

Shower Column Set, Electroplated Chrome

Cod. DA-BOR013BN

Shower Column Set, PVD Brushed Nickel

Cod. **DA-BOR013BM** 

Shower Column Set, PVD Brushed Bronze

Cod. DA-BOR013BK

Shower Column Set, Electroplated Matte Black