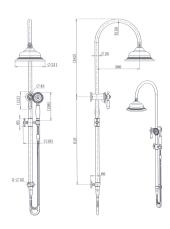

#### · TECHNICAL DRAWING ·

## · SPECIFICATIONS ·

| Model Number             | BOR013BK                                                                        |
|--------------------------|---------------------------------------------------------------------------------|
| Range                    | Bordeaux                                                                        |
| Туре                     | Shower Column Set                                                               |
| Features                 | 35mm Cartridge                                                                  |
| Flow Rate L / Min        | 9.0                                                                             |
| WELS Registration Number | T14908(V)                                                                       |
| Water Rating             | 3                                                                               |
| Colour                   | Electroplated Matte Black                                                       |
| Warranty                 | 15 Year Cartridge Replacement 10 Year Product Replacement 1 Year Labour & Parts |