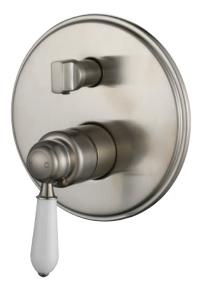

# FAUCET

## **Brushed Nickel Bordeaux Shower Diverter**

Cod. DA-BOR009



Shower Diverter, Electroplated Chrome





Cod. DA-BOR009BK Shower Diverter, Electroplated Matte Black



Cod. DA-BOR009BN Shower Diverter, PVD Brushed Nickel

#### · TECHNICAL DRAWING ·





#### · SPECIFICATIONS ·

| Model Number             | BOR009BN                                                                              |
|--------------------------|---------------------------------------------------------------------------------------|
| Range                    | Bordeaux                                                                              |
| Туре                     | Shower Diverter                                                                       |
| Features                 | 35mm Car