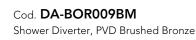

## **Brushed Nickel Bordeaux Shower Diverter**

Cod. DA-BOR009

Shower Diverter, Electroplated Chrome

Cod. DA-BOR009BK Shower Diverter, Electroplated Matte Black

Cod. DA-BOR009BN Shower Diverter, PVD Brushed Nickel

#### · SPECIFICATIONS ·

| Model Number             | BOR009BN                                                                              |
|--------------------------|---------------------------------------------------------------------------------------|
| Range                    | Bordeaux                                                                              |
| Туре                     | Shower Diverter                                                                       |
| Features                 | 35mm Cartridge                                                                        |
| Flow Rate L / Min        | N/A                                                                                   |
| WELS Registration Number | N/A                                                                                   |
| Water Rating             | N/A                                                                                   |
| Colour                   | PVD Brushed Nickel                                                                    |
| Warranty                 | 15 Year Cartridge Replacement<br>10 Year Product Replacement<br>1 Year Labour & Parts |
|                          |                                                                                       |