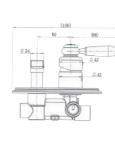

#### · TECHNICAL DRAWING ·

#### · SPECIFICATIONS ·

| Model Number             | BOR009BN                                                                              |
|--------------------------|---------------------------------------------------------------------------------------|
| Range                    | Bordeaux                                                                              |
| Туре                     | Shower Diverter                                                                       |
| Features                 | 35mm Cartridge                                                                        |
| Flow Rate L / Min        | N/A                                                                                   |
| WELS Registration Number | N/A                                                                                   |
| Water Rating             | N/A                                                                                   |
| Colour                   | PVD Brushed Nickel                                                                    |
| Warranty                 | 15 Year Cartridge Replacement<br>10 Year Product Replacement<br>1 Year Labour & Parts |
|                          |                                                                                       |