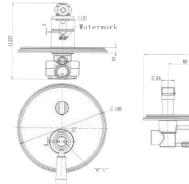

#### · TECHNICAL DRAWING ·

#### · SPECIFICATIONS ·

| Model Number             | BOR009BN                                                                              |
|--------------------------|---------------------------------------------------------------------------------------|
| Range                    | Bordeaux                                                                              |
| Туре                     | Shower Diverter                                                                       |
| Features                 | 35mm Cartridge                                                                        |
| Flow Rate L / Min        | N/A                                                                                   |
| WELS Registration Number | N/A                                                                                   |
| Water Rating             | N/A                                                                                   |
| Colour                   | PVD Brushed Nickel                                                                    |
| Warranty                 | 15 Year Cartridge Replacement<br>10 Year Product Replacement<br>1 Year Labour & Parts |
|                          |                                                                                       |