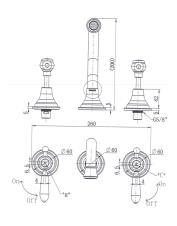

# **FAUCET**

### **Chrome Bordeaux Wall Spa Set**



Cod. **DA-BOR007**Wall Spa Set, Electroplated Chrome



Cod. **DA-BOR007BK**Wall Spa Set, Electroplated Matte Black



Cod. **DA-BOR007BM**Wall Spa Set, PVD Brushed Bronze



Cod. **DA-BOR007BN** Wall Spa Set, PVD Brushed Nickel

#### · TECHNICAL DRAWING ·



#### · SPECIFICATIONS ·

| Model Number             | BOR007                                                                          |
|--------------------------|---------------------------------------------------------------------------------|
| Range                    | Bordeaux                                                                        |
| Туре                     | Wall Spa Set                                                                    |
| Features                 | 35mm Cartridge                                                                  |
| Flow Rate L / Min        | N/A                                                                             |
| WELS Registration Number | N/A