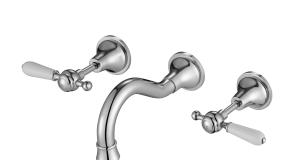

### **Chrome Bordeaux Wall Spa Set**

Cod. **DA-BOR007**Wall Spa Set, Electroplated Chrome

Cod. **DA-BOR007BK**Wall Spa Set, Electroplated Matte Black

Cod. **DA-BOR007BM**Wall Spa Set, PVD Brushed Bronze

Cod. **DA-BOR007BN** Wall Spa Set, PVD Brushed Nickel

#### · SPECIFICATIONS ·

| Model Number             | BOR007                                                                          |
|--------------------------|---------------------------------------------------------------------------------|
| Range                    | Bordeaux                                                                        |
| Туре                     | Wall Spa Set                                                                    |
| Features                 | 35mm Cartridge                                                                  |
| Flow Rate L / Min        | N/A                                                                             |
| WELS Registration Number | N/A                                                                             |
| Water Rating             | N/A                                                                             |
| Colour                   | Electroplated Chrome                                                            |
| Warranty                 | 15 Year Cartridge Replacement 10 Year Product Replacement 1 Year Labour & Parts |