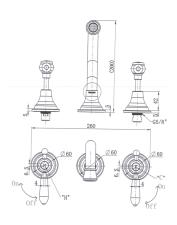

#### · TECHNICAL DRAWING ·

#### · SPECIFICATIONS ·

| Model Number             | BOR007BN                                                                        |
|--------------------------|---------------------------------------------------------------------------------|
| Range                    | Bordeaux                                                                        |
| Туре                     | Wall Spa Set                                                                    |
| Features                 | 35mm Cartridge                                                                  |
| Flow Rate L / Min        | N/A                                                                             |
| WELS Registration Number | N/A                                                                             |
| Water Rating             | N/Av                                                                            |
| Colour                   | PVD Brushed Nickel                                                              |
| Warranty                 | 15 Year Cartridge Replacement 10 Year Product Replacement 1 Year Labour & Parts |