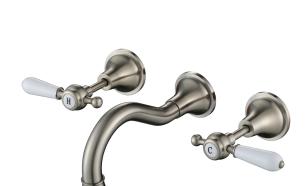

## **Brushed Nickel Bordeaux Wall Spa Set**

Cod. **DA-BOR007**Wall Spa Set, Electroplated Chrome

Cod. **DA-BOR007BK**Wall Spa Set, Electroplated Matte Black

Cod. **DA-BOR007BM**Wall Spa Set, PVD Brushed Bronze

Cod. **DA-BOR007BN** Wall Spa Set, PVD Brushed Nickel