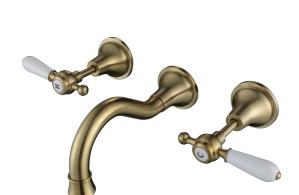

## **Brushed Bronze Bordeaux Wall Spa Set**

Cod. **DA-BOR007**Wall Spa Set, Electroplated Chrome

Cod. **DA-BOR007BK**Wall Spa Set, Electroplated Matte Black

Cod. **DA-BOR007BM**Wall Spa Set, PVD Brushed Bronze

Cod. **DA-BOR007BN**Wall Spa Set, PVD Brushed Nickel