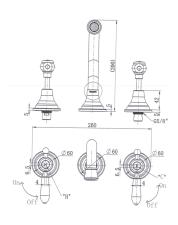

# **FAUCET**

## **Brushed Bronze Bordeaux Wall Spa Set**



Cod. **DA-BOR007**Wall Spa Set, Electroplated Chrome



Cod. **DA-BOR007BK**Wall Spa Set, Electroplated Matte Black



Cod. **DA-BOR007BM**Wall Spa Set, PVD Brushed Bronze



Cod. **DA-BOR007BN**Wall Spa Set, PVD Brushed Nickel

#### · TECHNICAL DRAWING ·



#### · SPECIFICATIONS ·

| Model Number             | BOR007BM                                                                        |
|--------------------------|---------------------------------------------------------------------------------|
| Range                    | Bordeaux                                                                        |
| Туре                     | Wall Spa Set                                                                    |
| Features                 | 35mm Cartridge                                                                  |
| Flow Rate L / Min        | N/A                                                                             |
| WELS Registration Number | N/A