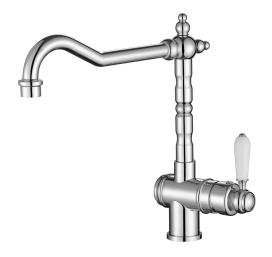

### **Chrome Bordeaux Kitchen Mixer**

Cod. **DA-BOR004BM**Kitchen Mixer, PVD Brushed Bronze

Cod. **DA-BOR004BN**Kitchen Mixer, PVD Brushed Nickel

Cod. **DA-BOR004**Kitchen Mixer, Electroplated Chrome

Cod. **DA-BOR004BK**Kitchen Mixer, Electroplated Matte Black