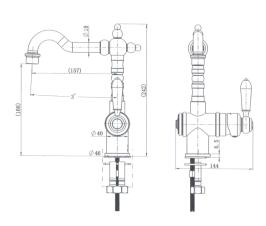

# **FAUCET**

### **Chrome Bordeaux Kitchen Mixer**



Cod. **DA-BOR004BM**Kitchen Mixer, PVD Brushed Bronze



Cod. **DA-BOR004BN**Kitchen Mixer, PVD Brushed Nickel



Cod. **DA-BOR004**Kitchen Mixer, Electroplated Chrome



Cod. **DA-BOR004BK**Kitchen Mixer, Electroplated Matte Black

#### · TECHNICAL DRAWING ·



#### · SPECIFICATIONS ·

| aux                                                |
|----------------------------------------------------|
|                                                    |
| en Mixer                                           |
| n Cartridge                                        |
|                                                    |
| 57                                                 |
|                                                    |
| roplated Chrome                                    |
| ar Cartridge Replacement<br>ar Product Replacement |
|                                                    |



## For detailed information, please see our website www.dellarte.us

Legal disclaimer: The details provided by this technical file have an informational purpose, thu