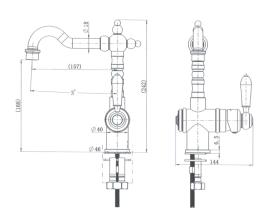

## **FAUCET**

## **Brushed Nickel Bordeaux Kitchen Mixer**



Cod. **DA-BOR004BM**Kitchen Mixer, PVD Brushed Bronze



Cod. **DA-BOR004BN** Kitchen Mixer, PVD Brushed Nickel



Cod. **DA-BOR004**Kitchen Mixer, Electroplated Chrome



Cod. **DA-BOR004BK**Kitchen Mixer, Electroplated Matte Black

#### · TECHNICAL DRAWING ·



#### · SPECIFICATIONS ·

| Model Number             | BOR004BN                                                                        |
|--------------------------|---------------------------------------------------------------------------------|
| Range                    | Bordeaux                                                                        |
| Туре                     | Kitchen Mixer                                                                   |
| Features                 | 35mm Cartridge                                                                  |
| Flow Rate L / Min        | 6.0                                                                             |
| WELS Registration Number | T36257 (V)