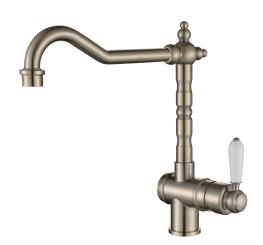

## **Brushed Nickel Bordeaux Kitchen Mixer**

Cod. **DA-BOR004BM**Kitchen Mixer, PVD Brushed Bronze

Cod. **DA-BOR004BN** Kitchen Mixer, PVD Brushed Nickel

Cod. **DA-BOR004**Kitchen Mixer, Electroplated Chrome

Cod. **DA-BOR004BK**Kitchen Mixer, Electroplated Matte Black