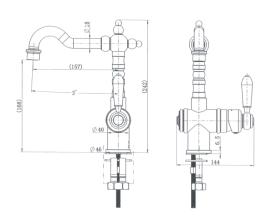

# **FAUCET**

### **Brushed Bronze Bordeaux Kitchen Mixer**



Cod. **DA-BOR004BM**Kitchen Mixer, PVD Brushed Bronze



Cod. **DA-BOR004BN** Kitchen Mixer, PVD Brushed Nickel



Cod. **DA-BOR004**Kitchen Mixer, Electroplated Chrome



Cod. **DA-BOR004BK**Kitchen Mixer, Electroplated Matte Black

#### · TECHNICAL DRAWING ·



### $\cdot \, {\sf SPECIFICATIONS} \, \cdot \,$

| Model Number             | BOR004BM                                                                        |
|--------------------------|---------------------------------------------------------------------------------|
| Range                    | Bordeaux                                                                        |
| Туре                     | Kitchen Mixer                                                                   |
| Features                 | 35mm Cartridge                                                                  |
| Flow Rate L / Min        | 6.0                                                                             |
| WELS Registration Number | T36257 (V)