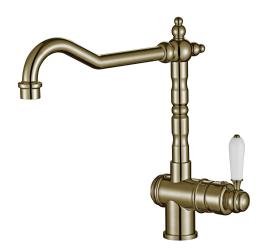

### **Brushed Bronze Bordeaux Kitchen Mixer**

Cod. **DA-BOR004BM**Kitchen Mixer, PVD Brushed Bronze

Cod. **DA-BOR004BN** Kitchen Mixer, PVD Brushed Nickel

Cod. **DA-BOR004**Kitchen Mixer, Electroplated Chrome

Cod. **DA-BOR004BK**Kitchen Mixer, Electroplated Matte Black