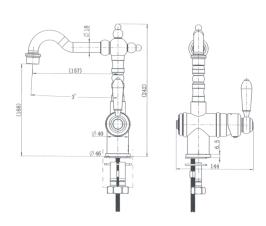

# **FAUCET**

### Matte Black Bordeaux Kitchen Mixer



Cod. **DA-BOR004BM**Kitchen Mixer, PVD Brushed Bronze



Cod. **DA-BOR004BN** Kitchen Mixer, PVD Brushed Nickel



Cod. **DA-BOR004**Kitchen Mixer, Electroplated Chrome



Cod. **DA-BOR004BK**Kitchen Mixer, Electroplated Matte Black

#### · TECHNICAL DRAWING ·



#### · SPECIFICATIONS ·

| Model Number             | BOR004BK                                                                          |
|--------------------------|-----------------------------------------------------------------------------------|
| Range                    | Bordeaux                                                                          |
| Туре                     | Kitchen Mixer                                                                     |
| Features                 | 35mm Cartridge                                                                    |
| Flow Rate L / Min        | 6.0                                                                               |
| WELS Registration Number | T36257 (V)