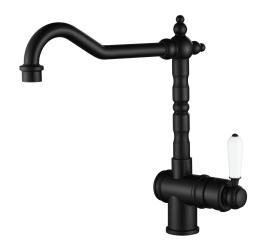

### Matte Black Bordeaux Kitchen Mixer

Cod. **DA-BOR004BM**Kitchen Mixer, PVD Brushed Bronze

Cod. **DA-BOR004BN** Kitchen Mixer, PVD Brushed Nickel

Cod. **DA-BOR004**Kitchen Mixer, Electroplated Chrome

Cod. **DA-BOR004BK**Kitchen Mixer, Electroplated Matte Black