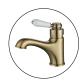

### **Chrome Bordeaux Basin Mixer**

Cod. **DA-BOR001**Basin Mixer, Electroplated Chrome

Cod. **DA-BOR001BK**Basin Mixer, Electroplated Matte Black

Cod. **DA-BOR001BN** Basin Mixer, PVD Brushed Nickel

Cod. **DA-BOR001BM**Basin Mixer, PVD Brushed Bronze