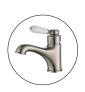

### **Chrome Bordeaux Basin Mixer**

Cod. **DA-BOR001**Basin Mixer, Electroplated Chrome

Cod. **DA-BOR001BK**Basin Mixer, Electroplated Matte Black

Cod. **DA-BOR001BN** Basin Mixer, PVD Brushed Nickel

Cod. **DA-BOR001BM**Basin Mixer, PVD Brushed Bronze