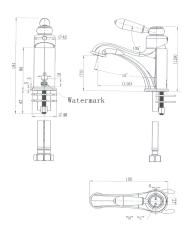

# **FAUCET**

### **Chrome Bordeaux Basin Mixer**



Cod. **DA-BOR001**Basin Mixer, Electroplated Chrome



Cod. **DA-BOR001BK**Basin Mixer, Electroplated Matte Black



Cod. **DA-BOR001BN** Basin Mixer, PVD Brushed Nickel



Cod. **DA-BOR001BM**Basin Mixer, PVD Brushed Bronze

### · TECHNICAL DRAWING ·



#### · SPECIFICATIONS ·

| Model Number             | BOR001                                                                          |
|--------------------------|---------------------------------------------------------------------------------|
| Range                    | Bordeaux                                                                        |
| Туре                     | Basin Mixer                                                                     |
| Features                 | 35mm Cartridge                                                                  |
| Flow Rate L / Min        | 5.0                                                                             |
| WELS Registration Number | T36256