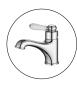

### **Chrome Bordeaux Basin Mixer**

Cod. **DA-BOR001**Basin Mixer, Electroplated Chrome

Cod. **DA-BOR001BK**Basin Mixer, Electroplated Matte Black

Cod. **DA-BOR001BN** Basin Mixer, PVD Brushed Nickel

Cod. **DA-BOR001BM**Basin Mixer, PVD Brushed Bronze