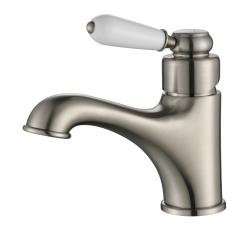

### **Brushed Nickel Bordeaux Basin Mixer**

Cod. **DA-BOR001**Basin Mixer, Electroplated Chrome

Cod. **DA-BOR001BK**Basin Mixer, Electroplated Matte Black

Cod. **DA-BOR001BN** Basin Mixer, PVD Brushed Nickel

Cod. **DA-BOR001BM**Basin Mixer, PVD Brushed Bronze

#### · SPECIFICATIONS ·

| Model Number             | BOR001BN                      |
|--------------------------|-------------------------------|
| Range                    | Bordeaux                      |
| Туре                     | Basin Mixer                   |
| Features                 | 35mm Cartridge                |
| Flow Rate L / Min        | 5.0                           |
| WELS Registration Number | T36256(V)                     |
| Water Rating             | 5                             |
| Colour                   | PVD Brushed Nickel            |
| Warranty                 | 15 Year Cartridge Replacement |
|                          | 10 Year Product Replacement   |
|                          | 1 Year Labour & Parts         |