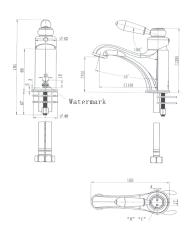

#### · TECHNICAL DRAWING ·

#### · SPECIFICATIONS ·

| Model Number             | BOR001BN                      |
|--------------------------|-------------------------------|
| Range                    | Bordeaux                      |
| Туре                     | Basin Mixer                   |
| Features                 | 35mm Cartridge                |
| Flow Rate L / Min        | 5.0                           |
| WELS Registration Number | T36256(V)                     |
| Water Rating             | 5                             |
| Colour                   | PVD Brushed Nickel            |
| Warranty                 | 15 Year Cartridge Replacement |
|                          | 10 Year Product Replacement   |
|                          | 1 Year Labour & Parts         |