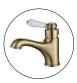

### **Brushed Nickel Bordeaux Basin Mixer**

Cod. **DA-BOR001**Basin Mixer, Electroplated Chrome

Cod. **DA-BOR001BK**Basin Mixer, Electroplated Matte Black

Cod. **DA-BOR001BN** Basin Mixer, PVD Brushed Nickel

Cod. **DA-BOR001BM**Basin Mixer, PVD Brushed Bronze