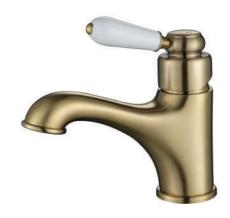

### **Brushed Bronze Bordeaux Basin Mixer**

Cod. **DA-BOR001**Basin Mixer, Electroplated Chrome

Cod. **DA-BOR001BK**Basin Mixer, Electroplated Matte Black

Cod. **DA-BOR001BN**Basin Mixer, PVD Brushed Nickel

Cod. **DA-BOR001BM**Basin Mixer, PVD Brushed Bronze

#### · SPECIFICATIONS ·

| Model Number             | BOR001BM                      |
|--------------------------|-------------------------------|
| Range                    | Bordeaux                      |
| Туре                     | Basin Mixer                   |
| Features                 | 35mm Cartridge                |
| Flow Rate L / Min        | 5.0                           |
| WELS Registration Number | T36256(V)                     |
| Water Rating             | 5                             |
| Colour                   | PVD Brushed Bronze            |
| Warranty                 | 15 Year Cartridge Replacement |
|                          | 10 Year Product Replacement   |
|                          | 1 Year Labour & Parts         |