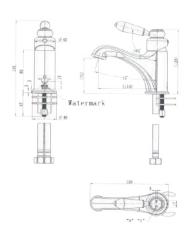

#### · TECHNICAL DRAWING ·

#### · SPECIFICATIONS ·

| Model Number             | BOR001BM                      |
|--------------------------|-------------------------------|
| Range                    | Bordeaux                      |
| Туре                     | Basin Mixer                   |
| Features                 | 35mm Cartridge                |
| Flow Rate L / Min        | 5.0                           |
| WELS Registration Number | T36256(V)                     |
| Water Rating             | 5                             |
| Colour                   | PVD Brushed Bronze            |
| Warranty                 | 15 Year Cartridge Replacement |
|                          | 10 Year Product Replacement   |
|                          | 1 Year Labour & Parts         |