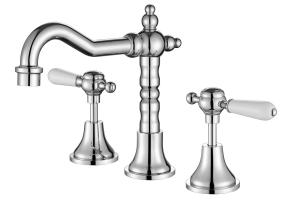

# **Chrome Bordeaux Basin Set**

Cod. DA-BOR001-1BN Basin Set, PVD Brushed Nickel Cod. DA-BOR001-1 1 Basin Set, Electroplated Chrome T

Cod. DA-BOR001-1BK

Basin Set, Electroplated Matte Black

Cod. DA-BOR001-1BM Basin Set, PVD Brushed Bronze