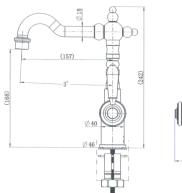

#### · TECHNICAL DRAWING ·

## · SPECIFICATIONS ·

| Model Number             | BOR001-1                                                     |
|--------------------------|--------------------------------------------------------------|
| Range                    | Bordeaux                                                     |
| Туре                     | Basin Set                                                    |
| Features                 | 35mm Cartridge & Quarter Turn                                |
| Flow Rate L / Min        | 6.0                                                          |
| WELS Registration Number | T35481                                                       |
| Water Rating             | 5                                                            |
| Colour                   | Electroplated Chrome                                         |
| Warranty                 | 15 Year Cartridge Replacement<br>10 Year Product Replacement |
|                          | 1 Year Labour & Parts                                        |