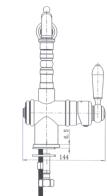

#### · TECHNICAL DRAWING ·

## · SPECIFICATIONS ·

| Model Number             | BOR001-1                                                     |
|--------------------------|--------------------------------------------------------------|
| Range                    | Bordeaux                                                     |
| Туре                     | Basin Set                                                    |
| Features                 | 35mm Cartridge & Quarter Turn                                |
| Flow Rate L / Min        | 6.0                                                          |
| WELS Registration Number | T35481                                                       |
| Water Rating             | 5                                                            |
| Colour                   | Electroplated Chrome                                         |
| Warranty                 | 15 Year Cartridge Replacement<br>10 Year Product Replacement |
|                          | 1 Year Labour & Parts                                        |