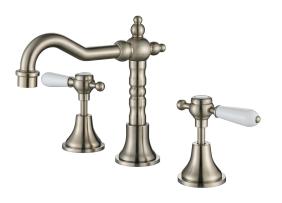

## Brushed Nickel Bordeaux Basin Set

Cod. **DA-BOR001-1BN** Basin Set, PVD Brushed Nickel

Cod. **DA-BOR001-1** Basin Set, Electroplated Chrome

Cod. **DA-BOR001-1BK** Basin Set, Electroplated Matte Black

Cod. **DA-BOR001-1BM** Basin Set, PVD Brushed Bronze

#### · SPECIFICATIONS ·

| Model Number             | BOR001-1BN                                           |
|--------------------------|------------------------------------------------------|
| Range                    | Bordeaux                                             |
| Туре                     | Basin Set                                            |
| Features                 | 35mm Cartridge & Quarter Turn                        |
| Flow Rate L / Min        | 6.0                                                  |
| WELS Registration Number | T35481(V)                                            |
| Water Rating             | 5                                                    |
| Colour                   | PVD Brushed Nickel                                   |
| Warranty                 | 15 Year Cartridge Replacement                        |
|                          | 10 Year Product Replacement<br>1 Year Labour & Parts |