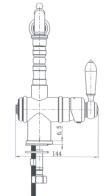

# FAUCET

## Brushed Nickel Bordeaux Basin Set

Cod. **DA-BOR001-1BN** Basin Set, PVD Brushed Nickel



Cod. **DA-BOR001-1** Basin Set, Electroplated Chrome



Cod. **DA-BOR001-1BK** Basin Set, Electroplated Matte Black



Cod. **DA-BOR001-1BM** Basin Set, PVD Brushed Bronze

### · TECHNICAL DRAWING ·





#### · SPECIFICATIONS ·

| Model Number             | BOR001-1BN                                           |
|--------------------------|------------------------------------------------------|
| Range                    | Bordeaux                                             |
| Туре                     | Basin Set                                            |
| Features                 | 35mm Cartridge & Quarter Turn                        |
| Flow Rate L / Min        | 6.0                                                  |
| WELS Registration Number | T35481(V)                                            |
| Water Rating             | 5                                                    |
| Colour                   | PVD Brushed Nickel                                   |
| Warranty