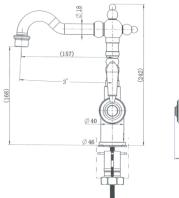

### · TECHNICAL DRAWING ·

#### · SPECIFICATIONS ·

| Model Number             | BOR001-1BN                                           |
|--------------------------|------------------------------------------------------|
| Range                    | Bordeaux                                             |
| Туре                     | Basin Set                                            |
| Features                 | 35mm Cartridge & Quarter Turn                        |
| Flow Rate L / Min        | 6.0                                                  |
| WELS Registration Number | T35481(V)                                            |
| Water Rating             | 5                                                    |
| Colour                   | PVD Brushed Nickel                                   |
| Warranty                 | 15 Year Cartridge Replacement                        |
|                          | 10 Year Product Replacement<br>1 Year Labour & Parts |