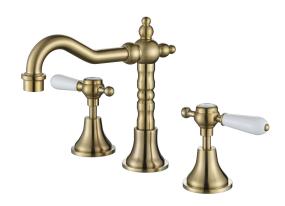

## **Brushed Bronze Bordeaux Basin Set**

Cod. **DA-BOR001-1BN**Basin Set, PVD Brushed Nickel

Cod. **DA-BOR001-1**Basin Set, Electroplated Chrome

Cod. **DA-BOR001-1BK**Basin Set, Electroplated Matte Black

Cod. **DA-BOR001-1BM** Basin Set, PVD Brushed Bronze