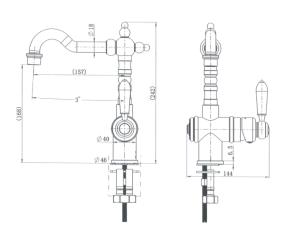

# **FAUCET**

## **Brushed Bronze Bordeaux Basin Set**



Cod. **DA-BOR001-1BN**Basin Set, PVD Brushed Nickel



Cod. **DA-BOR001-1**Basin Set, Electroplated Chrome



Cod. **DA-BOR001-1BK**Basin Set, Electroplated Matte Black



Cod. **DA-BOR001-1BM** Basin Set, PVD Brushed Bronze

#### · TECHNICAL DRAWING ·



## $\cdot \, {\sf SPECIFICATIONS} \, \cdot \,$

| Model Number             | BOR001-1BM                                                                      |
|--------------------------|---------------------------------------------------------------------------------|
| Range                    | Bordeaux                                                                        |
| Туре                     | Basin Set                                                                       |
| Features                 | 35mm Cartridge & Quarter Turn                                                   |
| Flow Rate L / Min        | 6.0                                                                             |
| WELS Registration Number | T35481(V)