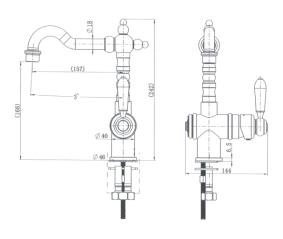

# **FAUCET**

## Matte Black Bordeaux Basin Set



Cod. **DA-BOR001-1BN**Basin Set, PVD Brushed Nickel



Cod. **DA-BOR001-1**Basin Set, Electroplated Chrome



Cod. **DA-BOR001-1BK**Basin Set, Electroplated Matte Black



Cod. **DA-BOR001-1BM**Basin Set, PVD Brushed Bronze

#### · TECHNICAL DRAWING ·



#### · SPECIFICATIONS ·

| Model Number             | BOR001-1BK                                                                      |
|--------------------------|---------------------------------------------------------------------------------|
| Range                    | Bordeaux                                                                        |
| Туре                     | Basin Set                                                                       |
| Features                 | 35mm Cartridge & Quarter Turn                                                   |
| Flow Rate L / Min        | 6.0                                                                             |
| WELS Registration Number | T35481(V)