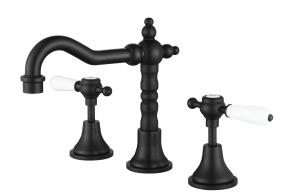

## Matte Black Bordeaux Basin Set

Cod. **DA-BOR001-1BN**Basin Set, PVD Brushed Nickel

Cod. **DA-BOR001-1**Basin Set, Electroplated Chrome

Cod. **DA-BOR001-1BK**Basin Set, Electroplated Matte Black

Cod. **DA-BOR001-1BM**Basin Set, PVD Brushed Bronze