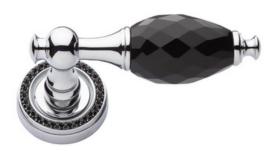

## B/CRYSTAL WITH SWAROVSKI SINGLE CHROME

Cod. **DG20-DH-BSG-S**B/CRYSTAL WITH SWAROVSKI
SINGLE GOLD

Cod. **DG20-DH-WC-S** W/CRYSTAL SINGLE CHROME

Cod. **DG20-DH-WSC-S** W/CRYSTAL WITH SWAROVSKI SINGLE CHROME