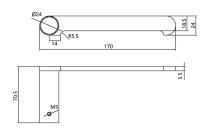

### · TECHNICAL DRAWING ·

#### · SPECIFICATIONS ·

Material: Durable 304 Stainless Steel