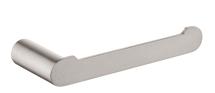

#### **Brushed Nickel Toilet Roll Holder**

Cod. **DA-AR58.01** 22 × 5 × 5 cm, Chrome

Cod. **DA-AR58.02** 22 × 5 × 5 cm, Black

Cod. **DA-AR58.04**  $22 \times 5 \times 5$  cm, Brushed Yellow Gold

Cod. **DA-AR58.05**  $22 \times 5 \times 5$  cm, Brushed Nickel