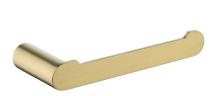

### **Brushed Yellow Gold Toilet Roll Holder**

Cod. **DA-AR58.01**  $22 \times 5 \times 5$  cm, Chrome

Cod. **DA-AR58.02**  $22 \times 5 \times 5$  cm, Black

Cod. **DA-AR58.04**  $22 \times 5 \times 5$  cm, Brushed Yellow Gold