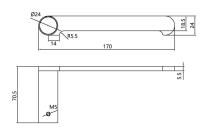

# **ESPERIA**

### **Brushed Yellow Gold Toilet Roll Holder**



Cod. **DA-AR58.01**  $22 \times 5 \times 5$  cm, Chrome



Cod. **DA-AR58.02**  $22 \times 5 \times 5$  cm, Black



Cod. **DA-AR58.04**  $22 \times 5 \times 5$  cm, Brushed Yellow Gold



Cod. **DA-AR58.05**  $22 \times 5 \times 5$  cm, Brushed Nickel

#### · TECHNICAL DRAWING ·



#### · SPECIFICATIONS ·

Material: Durable 304 Stainless Steel



## For detailed information, please see our website www.dellarte.us

Legal disclaimer: The details provided by this technical file have an informational purpose, thus no contractual value. To obtain further information about the materials and the installation, please contact one of our sales advisors. DELL'ARTE Pty Ltd. reserves the right to modify or delete any information regarding its products. Weights, measurements and colours may be subject to small variations.