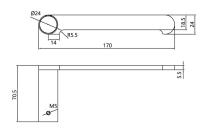

## Black & Chrome Round Hand Towel Rail

Cod. **DA-AR58.03** 300mm, Matte Black & Chrome

· TECHNICAL DRAWING ·

· SPECIFICATIONS ·

Material: Durable 304 Stainless Steel