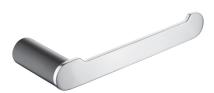

## Black & Chrome Round Hand Towel Rail

Cod. **DA-AR58.03** 300mm, Matte Black & Chrome

· TECHNICAL DRAWING ·

· SPECIFICATIONS ·

Material: Durable 304 Stainless Steel