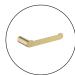

### Matte Black Toilet Roll Holder

Cod. **DA-AR58.01**  $22 \times 5 \times 5$  cm, Chrome

Cod. **DA-AR58.02**  $22 \times 5 \times 5$  cm, Black

Cod. **DA-AR58.04**  $22 \times 5 \times 5$  cm, Brushed Yellow Gold

Cod. **DA-AR58.05**  $22 \times 5 \times 5$  cm, Brushed Nickel