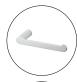

### Matte Black Toilet Roll Holder

Cod. **DA-AR58.01**  $22 \times 5 \times 5$  cm, Chrome

Cod. **DA-AR58.02**  $22 \times 5 \times 5$  cm, Black

Cod. **DA-AR58.04**  $22 \times 5 \times 5$  cm, Brushed Yellow Gold

Cod. **DA-AR58.05**  $22 \times 5 \times 5$  cm, Brushed Nickel