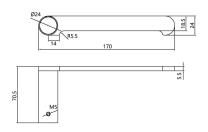

### · TECHNICAL DRAWING ·

#### · SPECIFICATIONS ·

Material: Durable 304 Stainless Steel