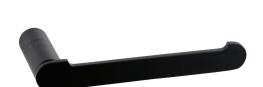

### Matte Black Toilet Roll Holder

Cod. **DA-AR58.01**  $22 \times 5 \times 5$  cm, Chrome

Cod. **DA-AR58.02**  $22 \times 5 \times 5$  cm, Black

Cod. **DA-AR58.04**  $22 \times 5 \times 5$  cm, Brushed Yellow Gold

Cod. **DA-AR58.05**  $22 \times 5 \times 5$  cm, Brushed Nickel