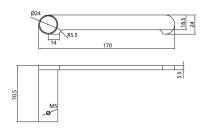

### · TECHNICAL DRAWING ·

#### · SPECIFICATIONS ·

Material: Durable 304 Stainless Steel