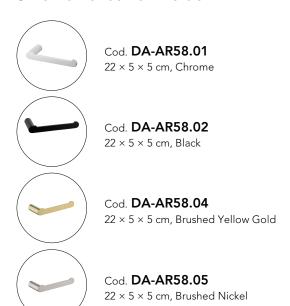

### **Chrome Toilet Roll Holder**

#### · SPECIFICATIONS ·

Material: Durable 304 Stainless Steel