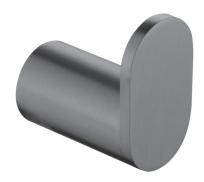

# **Gun Metal Grey Round Robe Hook**

Cod. **DA-AR57.01** 8 × 8 × 6.5 cm, Chrome

Cod. **DA-AR57.02** 8 × 8 × 6.5 cm, Black

Cod. **DA-AR57.03** 8 × 8 × 6.5 cm, Black & Chrome

Cod. **DA-AR57.04**  $8 \times 8 \times 6.5$  cm, Brushed Yellow Gold

Cod. **DA-AR57.05**  $8 \times 8 \times 6.5$  cm, Brushed Nickel

Cod. **DA-AR57.06**  $8 \times 8 \times 6.5$  cm, Gun Metal Grey