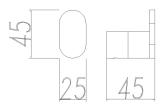

# **ESPERIA**

# **Gun Metal Grey Round Robe Hook**



Cod. **DA-AR57.01** 8 × 8 × 6.5 cm, Chrome



Cod. **DA-AR57.02** 8 × 8 × 6.5 cm, Black



Cod. **DA-AR57.03** 8 × 8 × 6.5 cm, Black & Chrome



Cod. **DA-AR57.04**  $8 \times 8 \times 6.5$  cm, Brushed Yellow Gold



Cod. **DA-AR57.05**  $8 \times 8 \times 6.5$  cm, Brushed Nickel



Cod. **DA-AR57.06**  $8 \times 8 \times 6.5$  cm, Gun Metal Grey

### · TECHNICAL DRAWING ·



#### · SPECIFICATIONS ·

Material: Durable 304 Stainless Steel, advanced rust proofing, aesthetic and well-designed



# For detailed information, please see our website www.dellarte.us

Legal disclaimer: The details provided by this technical file have an informational purpose, thus no contractual value. To obtain further information about the materials and the installation, please contact one of our sales advisors. DELL'ARTE Pty Ltd. reserves the right to modify or delete any information regarding its products. Weights, measurements and colours may be subject to small variations.