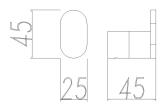

# **ESPERIA**

### **Brushed Nickel Round Robe Hook**



Cod. **DA-AR57.01** 8 × 8 × 6.5 cm, Chrome



Cod. **DA-AR57.02** 8 × 8 × 6.5 cm, Black



Cod. **DA-AR57.03**  $8 \times 8 \times 6.5$  cm, Black & Chrome



Cod. **DA-AR57.04**  $8 \times 8 \times 6.5$  cm, Brushed Yellow Gold



Cod. **DA-AR57.05**  $8 \times 8 \times 6.5$  cm, Brushed Nickel



Cod. **DA-AR57.06**  $8 \times 8 \times 6.5$  cm, Gun Metal Grey

## · TECHNICAL DRAWING ·



### · SPECIFICATIONS ·

Material: Durable 304 Stainless Steel, advanced rust proofing, aesthetic and well-designed



## For detailed information, please see our website www.dellarte.us

Legal disclaimer: The details provided by this technical file have an informational purpose, thus no contractual value. To obtain further information about the materials and the installation, please contact one of our sales advisors. DELL'ARTE Pty Ltd. reserves the right to modify or delete any information regarding its products. Weights, measurements and colours may be subject to small variations.