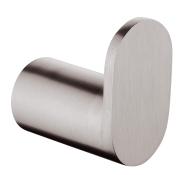

### **Brushed Nickel Round Robe Hook**

Cod. **DA-AR57.01** 8 × 8 × 6.5 cm, Chrome

Cod. **DA-AR57.02** 8 × 8 × 6.5 cm, Black

Cod. **DA-AR57.03**  $8 \times 8 \times 6.5$  cm, Black & Chrome

Cod. **DA-AR57.04**  $8 \times 8 \times 6.5$  cm, Brushed Yellow Gold

Cod. **DA-AR57.05**  $8 \times 8 \times 6.5$  cm, Brushed Nickel

Cod. **DA-AR57.06**  $8 \times 8 \times 6.5$  cm, Gun Metal Grey